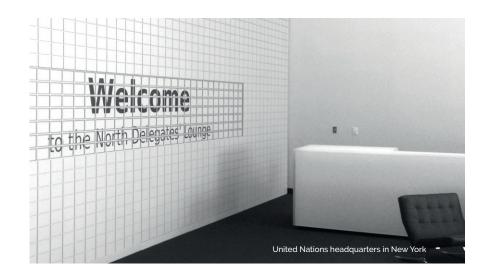

PicoSign has already been implemented in some surprising ways. The company offers a variety of custom designs and choices of wireless protocols, power supplies, functionality and casing. One of the best examples is the PicoSign Wall at United Nations headquarters in New York.